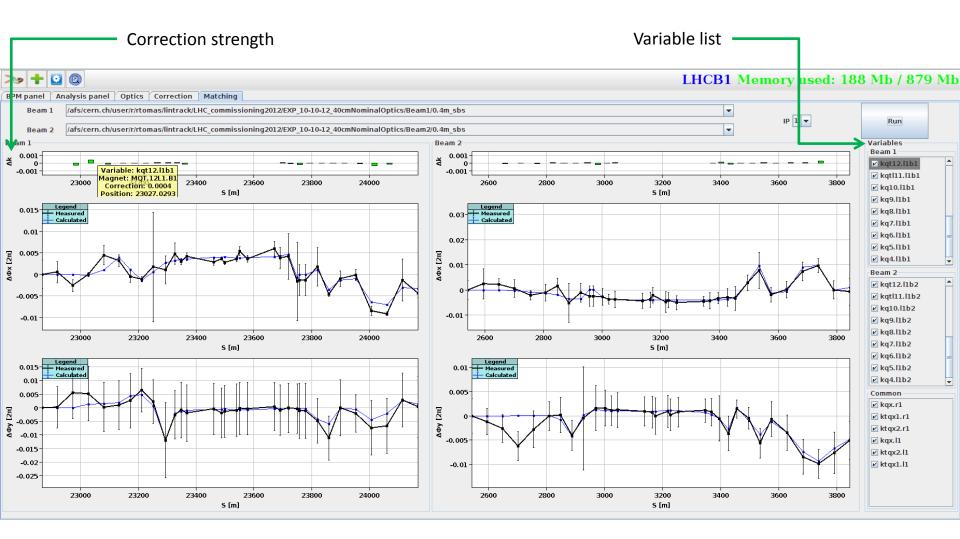

## Segment by segment matching GUI

| Image: Second state Image: Second state   BPM panel Analysis panel Optics Correction                                                                                  |        | LHCB1 Men | ory used: 111 | Mb / 879 Mb                                                                                                                                                                                                                                                                                                                                                                                                                                                                                                                                                                                                                                                                                                                                                                                                                                                                                                                                                                                                                                                                                                                                                                                                                                                                                                                                                                                                                                                                                                                                                                                                                                                                                                                                                                                                                                                                                                                                                                                                                                                                                                                                                                                                                                                                                                                                                                                                                                                                                                            |
|-----------------------------------------------------------------------------------------------------------------------------------------------------------------------|--------|-----------|---------------|------------------------------------------------------------------------------------------------------------------------------------------------------------------------------------------------------------------------------------------------------------------------------------------------------------------------------------------------------------------------------------------------------------------------------------------------------------------------------------------------------------------------------------------------------------------------------------------------------------------------------------------------------------------------------------------------------------------------------------------------------------------------------------------------------------------------------------------------------------------------------------------------------------------------------------------------------------------------------------------------------------------------------------------------------------------------------------------------------------------------------------------------------------------------------------------------------------------------------------------------------------------------------------------------------------------------------------------------------------------------------------------------------------------------------------------------------------------------------------------------------------------------------------------------------------------------------------------------------------------------------------------------------------------------------------------------------------------------------------------------------------------------------------------------------------------------------------------------------------------------------------------------------------------------------------------------------------------------------------------------------------------------------------------------------------------------------------------------------------------------------------------------------------------------------------------------------------------------------------------------------------------------------------------------------------------------------------------------------------------------------------------------------------------------------------------------------------------------------------------------------------------------|
| Beam 1   /afs/cern.ch/user/r/rtomas/lintrack/LHC_commissioning2012/EXP_10-10-12_     Beam 2   /afs/cern.ch/user/r/rtomas/lintrack/LHC_commissioning2012/EXP_10-10-12_ |        | <b>▼</b>  | IP 1 💌        | Run                                                                                                                                                                                                                                                                                                                                                                                                                                                                                                                                                                                                                                                                                                                                                                                                                                                                                                                                                                                                                                                                                                                                                                                                                                                                                                                                                                                                                                                                                                                                                                                                                                                                                                                                                                                                                                                                                                                                                                                                                                                                                                                                                                                                                                                                                                                                                                                                                                                                                                                    |
| Beam 1                                                                                                                                                                | Beam 2 |           |               | Variables<br>Beam 1<br>Variables<br>Beam 1<br>Variables<br>kq4.r1b1<br>Variables<br>kq5.r1b1<br>Variables<br>kq9.r1b1<br>Variables<br>kq10.r1b1<br>Variables<br>kq11.r1b1<br>Variables<br>kq11.r1b2<br>Variables<br>kq2.r1b2<br>Variables<br>kq3.r1b2<br>Variables<br>kq2.r1b2<br>Variables<br>kq10.r1b2<br>Variables<br>kq10.r1b2<br>Variables<br>kq10.r1b2<br>Variables<br>kq10.r1b2<br>Variables<br>kq10.r1b2<br>Variables<br>kq10.r1b2<br>Variables<br>kq10.r1b2<br>Variables<br>kq10.r1b2<br>Variables<br>variables<br>variables<br>variables<br>variables<br>variables<br>variables<br>variables<br>variables<br>variables<br>variables<br>variables<br>variables<br>variables<br>variables<br>variables<br>variables<br>variables<br>variables<br>variables<br>variables<br>variables<br>variables<br>variables<br>variables<br>variables<br>variables<br>variables<br>variables<br>variables<br>variables<br>variables<br>variables<br>variables<br>variables<br>variables<br>variables<br>variables<br>variables<br>variables<br>variables<br>variables<br>variables<br>variables<br>variables<br>variables<br>variables<br>variables<br>variables<br>variables<br>variables<br>variables<br>variables<br>variables<br>variables<br>variables<br>variables<br>variables<br>variables<br>variables<br>variables<br>variables<br>variables<br>variables<br>variables<br>variables<br>variables<br>variables<br>variables<br>variables<br>variables<br>variables<br>variables<br>variables<br>variables<br>variables<br>variables<br>variables<br>variables<br>variables<br>variables<br>variables<br>variables<br>variables<br>variables<br>variables<br>variables<br>variables<br>variables<br>variables<br>variables<br>variables<br>variables<br>variables<br>variables<br>variables<br>variables<br>variables<br>variables<br>variables<br>variables<br>variables<br>variables<br>variables<br>variables<br>variables<br>variables<br>variables<br>variables<br>variables<br>variables<br>variables<br>variables<br>variables<br>variables<br>variables<br>variables<br>variables<br>variables<br>variables<br>variables<br>variables<br>variables<br>variables<br>variables<br>variables<br>variables<br>variables<br>variables<br>variables<br>variables<br>variables<br>variables<br>variables<br>variables<br>variables<br>variables<br>variables<br>variables<br>variables<br>variables<br>variables<br>variables<br>variables<br>variables<br>variables<br>variables<br>variables<br>variables<br>var |