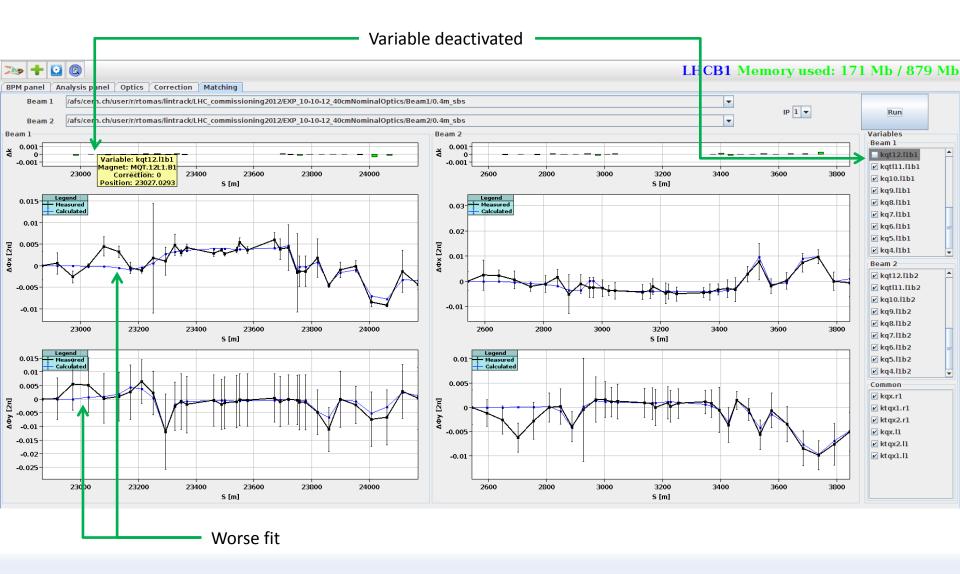

## Segment by segment matching GUI

| Image: Second state Image: Second state   BPM panel Analysis panel Optics Correction                                                                                  |        | LHCB1 Men | ory used: 111 | Mb / 879 Mb                                                                                                                                                                                                                                                                                                                                                                                                                                                                                                                                                                                                                                                                                                                                                                                                                                                                                                                                                                                                                                                                                                                                                                                                                                                                                                                                                                                                                                                                                                                                                                                                                                                                                                                                                                                                                                                                                                                                                                                                                                                                                                                                                                                                                                                                                                                                                                                                                                                                                                            |
|-----------------------------------------------------------------------------------------------------------------------------------------------------------------------|--------|-----------|---------------|------------------------------------------------------------------------------------------------------------------------------------------------------------------------------------------------------------------------------------------------------------------------------------------------------------------------------------------------------------------------------------------------------------------------------------------------------------------------------------------------------------------------------------------------------------------------------------------------------------------------------------------------------------------------------------------------------------------------------------------------------------------------------------------------------------------------------------------------------------------------------------------------------------------------------------------------------------------------------------------------------------------------------------------------------------------------------------------------------------------------------------------------------------------------------------------------------------------------------------------------------------------------------------------------------------------------------------------------------------------------------------------------------------------------------------------------------------------------------------------------------------------------------------------------------------------------------------------------------------------------------------------------------------------------------------------------------------------------------------------------------------------------------------------------------------------------------------------------------------------------------------------------------------------------------------------------------------------------------------------------------------------------------------------------------------------------------------------------------------------------------------------------------------------------------------------------------------------------------------------------------------------------------------------------------------------------------------------------------------------------------------------------------------------------------------------------------------------------------------------------------------------------|
| Beam 1   /afs/cern.ch/user/r/rtomas/lintrack/LHC_commissioning2012/EXP_10-10-12_     Beam 2   /afs/cern.ch/user/r/rtomas/lintrack/LHC_commissioning2012/EXP_10-10-12_ |        | <b>▼</b>  | IP 1 💌        | Run                                                                                                                                                                                                                                                                                                                                                                                                                                                                                                                                                                                                                                                                                                                                                                                                                                                                                                                                                                                                                                                                                                                                                                                                                                                                                                                                                                                                                                                                                                                                                                                                                                                                                                                                                                                                                                                                                                                                                                                                                                                                                                                                                                                                                                                                                                                                                                                                                                                                                                                    |
| Beam 1                                                                                                                                                                | Beam 2 |           |               | Variables<br>Beam 1<br>Variables<br>Beam 1<br>Variables<br>kq4.r1b1<br>Variables<br>kq5.r1b1<br>Variables<br>kq9.r1b1<br>Variables<br>kq10.r1b1<br>Variables<br>kq11.r1b1<br>Variables<br>kq11.r1b2<br>Variables<br>kq2.r1b2<br>Variables<br>kq3.r1b2<br>Variables<br>kq2.r1b2<br>Variables<br>kq10.r1b2<br>Variables<br>kq10.r1b2<br>Variables<br>kq10.r1b2<br>Variables<br>kq10.r1b2<br>Variables<br>kq10.r1b2<br>Variables<br>kq10.r1b2<br>Variables<br>kq10.r1b2<br>Variables<br>kq10.r1b2<br>Variables<br>variables<br>variables<br>variables<br>variables<br>variables<br>variables<br>variables<br>variables<br>variables<br>variables<br>variables<br>variables<br>variables<br>variables<br>variables<br>variables<br>variables<br>variables<br>variables<br>variables<br>variables<br>variables<br>variables<br>variables<br>variables<br>variables<br>variables<br>variables<br>variables<br>variables<br>variables<br>variables<br>variables<br>variables<br>variables<br>variables<br>variables<br>variables<br>variables<br>variables<br>variables<br>variables<br>variables<br>variables<br>variables<br>variables<br>variables<br>variables<br>variables<br>variables<br>variables<br>variables<br>variables<br>variables<br>variables<br>variables<br>variables<br>variables<br>variables<br>variables<br>variables<br>variables<br>variables<br>variables<br>variables<br>variables<br>variables<br>variables<br>variables<br>variables<br>variables<br>variables<br>variables<br>variables<br>variables<br>variables<br>variables<br>variables<br>variables<br>variables<br>variables<br>variables<br>variables<br>variables<br>variables<br>variables<br>variables<br>variables<br>variables<br>variables<br>variables<br>variables<br>variables<br>variables<br>variables<br>variables<br>variables<br>variables<br>variables<br>variables<br>variables<br>variables<br>variables<br>variables<br>variables<br>variables<br>variables<br>variables<br>variables<br>variables<br>variables<br>variables<br>variables<br>variables<br>variables<br>variables<br>variables<br>variables<br>variables<br>variables<br>variables<br>variables<br>variables<br>variables<br>variables<br>variables<br>variables<br>variables<br>variables<br>variables<br>variables<br>variables<br>variables<br>variables<br>variables<br>variables<br>variables<br>variables<br>variables<br>variables<br>variables<br>variables<br>variables<br>variables<br>variables<br>variables<br>variables<br>variables<br>var |